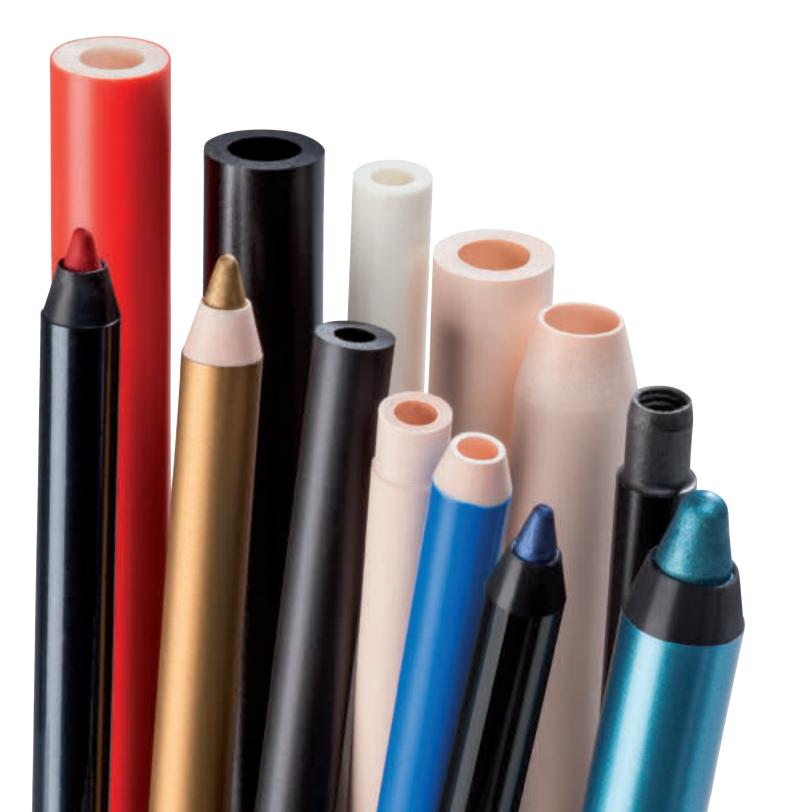

## Available in a great variety of materials, colours, shapes and styles!

#### Tubes in many variations

#### Variety of different shapes e.g.

- Round
- Triangular
- Oval

#### Outside surface

- Different colours (e.g. co-extruded)
- Single or outside mono- or multilayered
- Coated
- Glossy or matt
- "Soft-touch-feeling"