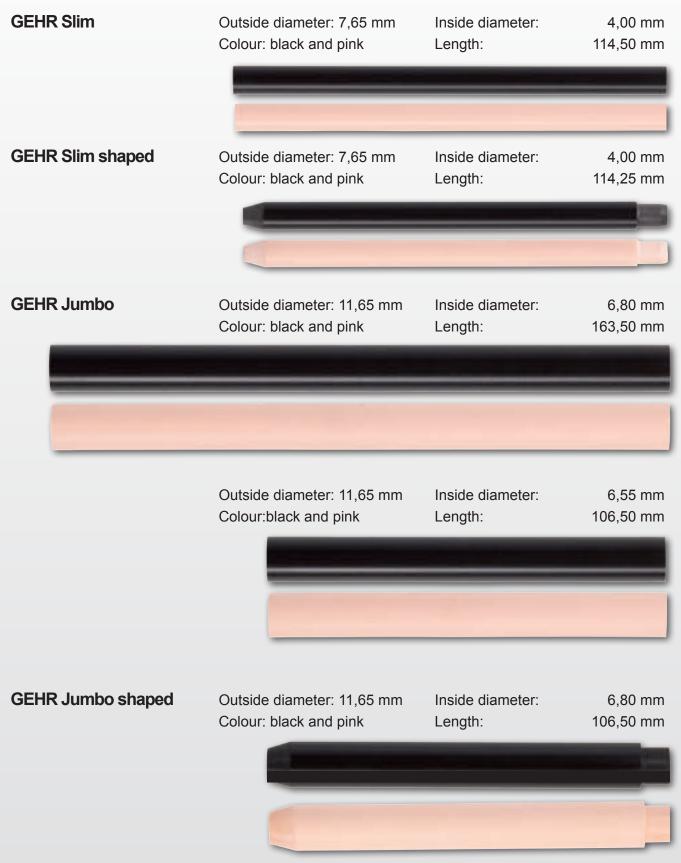

#### **Different diameters**

- Slim
- Jumbo
- Super Jumbo

### **Standard programme**

Many other variations can be extruded according to your requirements!